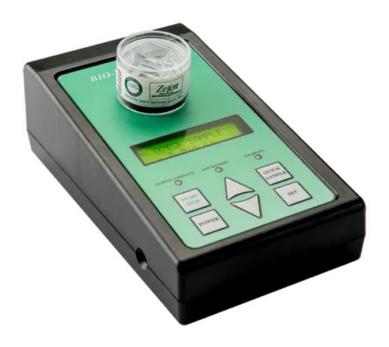

## **ZEFON BIO-PUMP® PLUS**

0.68kg, 6.9cm H x 11.4cm W x 20.3cm D

The Zefon Bio-pump is a light, battery-powered solution to indoor air quality testing. With the hire of this pump, you will need to purchase Air-O-cell samples to complete the testing.

## Specifications

| Power Supply      | Rechargeable Battery             |
|-------------------|----------------------------------|
| Flow Rate (L/min) | 15                               |
| Run Time          | ~8 hrs                           |
| Dimensions        | 69.9mm H x 114.3mm W x 203.4mm D |
|                   |                                  |